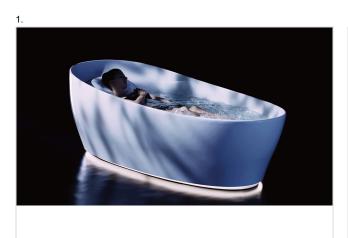

# One luxury option, two more compact models

In addition to this spacious (W 2200 x D 1050 x H 785 mm) and extremely luxurious model, TOTO has two more compact versions of the Flotation Tub. Available in either square or round designs (W 1700 x D 835 x H 580), these two versions deliver a relaxing experience thanks to the Recline Comfort technology developed by TOTO: The inside of the bathtub has a special shape that allows the body to assume the ideal position for relaxation. The shoulders relax, and the head feels light as it rests on the ergonomically designed headrest. The spine retains its natural "S"-shaped curve from the back of the neck to the lower back — for deep relaxation.

- **5** TOTO received multiple awards for the extensive research they conducted while developing the new Flotation Tub with Zero Dimension technology. The bather's body position is the same as that of an astronaut while weightless. Illustration: TOTO
- **6** A compact version of the TOTO Flotation Tub. Available in square or round designs, this version offers a relaxing experience thanks to the Recline Comfort technology developed by TOTO. Photo: TOTO
- **7 + 8** Comparison: It's usually difficult to find a comfortable position that allows both the body and soul to relax in a conventional bathtub. The Recline Comfort technology developed by TOTO gives the inside of the bathtub a special shape that allows the body to assume the ideal position for relaxation. The head and shoulders can rest, making this bathing experience incredibly tranquil and soothing. Illustrations: TOTO