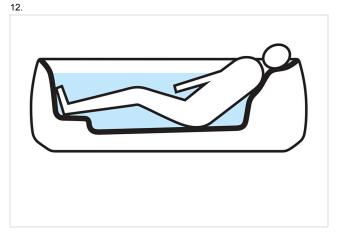

TOTO's Flotation Tubs promise to put the body in the perfect ergonomic position – for maximum relaxation. Featuring Zero Dimension technology, the most luxurious version of the Flotation Tub mimics the body position of astronauts when weightless. The company received the "Society Award" from the Japanese Society of Mechanical Engineers and the "Essay Award" from the Japanese Society for Medical and Biological Engineering for the extensive research they conducted in designing this product.

- **5** TOTO received multiple awards for the extensive research they conducted while developing the new Flotation Tub with Zero Dimension technology. The bather's body position is the same as that of an astronaut while weightless. Illustration: TOTO
- **6** A compact version of the TOTO Flotation Tub. Available in square or round designs, this version offers a relaxing experience thanks to the Recline Comfort technology developed by TOTO. Photo: TOTO
- **7 + 8** Comparison: It's usually difficult to find a comfortable position that allows both the body and soul to relax in a conventional bathtub. The Recline Comfort technology developed by TOTO gives the inside of the bathtub a special shape that allows the body to assume the ideal position for relaxation. The head and shoulders can rest, making this bathing experience incredibly tranquil and soothing. Illustrations: TOTO