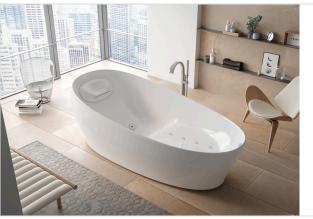

# Massage jets – pure relaxation for the entire back

Special air jets underneath the legs support the feeling of weightlessness. Massage jets in the lumbar region pamper the most sensitive part of the back. Another set of special jets create a swirling effect, producing a multidimensional whirlpool that targets and relaxes deep muscle tissue. A stream of water flows continuously from the height-adjustable and ergonomic headrest, keeping the neck and shoulders warm and comfortable. All available comfort features are easy to

Düsseldorf, June 2024 Reprint free of charge/Copy requested

- 1 The head rests lightly on the headrest; the body slips into the tub like a warm embrace. The spine retains its natural "S"-shaped curve from the back of the neck to the lower back for deep relaxation. According to TOTO, bathing in the Flotation Tub with Zero Dimension technology is "a relaxing bathing experience that exceeds all expectations." Photo: TOTO
- **2** TOTO Flotation Tubs promise to put the body in the perfect ergonomic position for maximum relaxation. The tub is made of an innovative, highly stable multilayer composite material with a durable, extra smooth surface finish. Photo: TOTO
- **3** A stream of water flows continuously from the height-adjustable and ergonomic headrest on TOTO's Flotation Tub, keeping the neck and shoulders warm and comfortable. Photo: TOTO
- **4** All comfort features available in TOTO's luxurious Flotation Tubs are easy to operate and accessible from a control panel inside the tub. Photo: TOTO