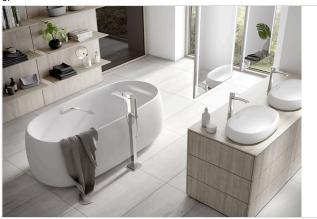

# Weightless bathing

Using sophisticated technologies, TOTO's Flotation Tubs promise to put the body in the perfect ergonomic position – for maximum relaxation.

Bathing rituals have a long tradition in Japan. Classic sento public bathhouses in cities and hot springs, or onsen, in volcanic areas do more than just clean the body. In addition to functional aspects like hygiene and cleanliness, the positive impact bathing has on people's well-being plays a vital role. In fact, the bath may be the best possible place to find total peace of mind. It rejuvenates the body and soothes the soul. This type of Asian-inspired mindful wellness for the home is becoming increasingly popular in Germany as well. TOTO calls this mindset "Life Anew" – and designs innovative bathtubs to make this a reality.

TOTO's Flotation Tubs promise to put the body in the perfect ergonomic position – for maximum relaxation. Featuring Zero Dimension technology, the most luxurious version of the Flotation Tub mimics the body position of astronauts when weightless. The company received the "Society Award" from the Japanese Society of Mechanical Engineers and the "Essay Award" from the Japanese Society for Medical and Biological Engineering for the extensive research they conducted in designing this product.