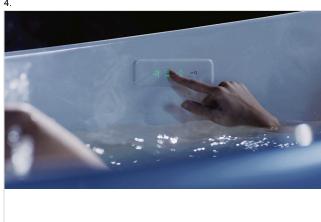

# Massage jets – pure relaxation for the entire back

Special air jets underneath the legs support the feeling of weightlessness. Massage jets in the lumbar region pamper the most sensitive part of the back. Another set of special jets create a swirling effect, producing a multidimensional whirlpool that targets and relaxes deep muscle tissue. A stream of water flows continuously from the height-adjustable and ergonomic headrest, keeping the neck and shoulders warm and comfortable. All available comfort features are easy to

# Press office Europe:

Anja Giersiepen anja.giersiepen@toto.com

**TOTO on the Internet:** gb.toto.com

operate and accessible from a control panel inside the tub.