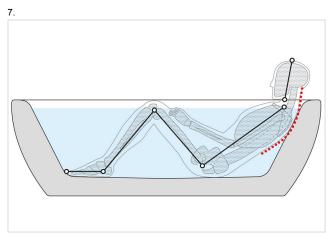

# One luxury option, two more compact models

In addition to this spacious (W 2200 x D 1050 x H 785 mm) and extremely luxurious model, TOTO has two more compact versions of the Flotation Tub. Available in either square or round designs (W 1700 x D 835 x H 580), these two versions deliver a relaxing experience thanks to the Recline Comfort technology developed by TOTO: The inside of the bathtub has a special shape that allows the body to assume the ideal position for relaxation. The shoulders relax, and the head feels light as it rests on the ergonomically designed headrest. The spine retains its natural "S"-shaped curve from the back of the neck to the lower back — for deep relaxation.

- **5** TOTO received multiple awards for the extensive research they conducted while developing the new Flotation Tub with Zero Dimension technology. The bather's body position is the same as that of an astronaut while weightless. Illustration: TOTO
- **6** A compact version of the TOTO Flotation Tub. Available in square or round designs, this version offers a relaxing experience thanks to the Recline Comfort technology developed by TOTO. Photo: TOTO
- **7 + 8** Comparison: It's usually difficult to find a comfortable position that allows both the body and soul to relax in a conventional bathtub. The Recline Comfort technology developed by TOTO gives the inside of the bathtub a special shape that allows the body to assume the ideal position for relaxation. The head and shoulders can rest, making this bathing experience incredibly tranquil and soothing. Illustrations: TOTO