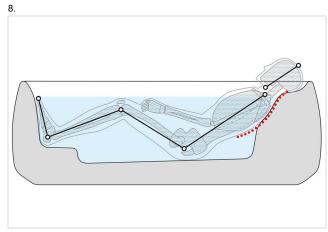

- **5** TOTO received multiple awards for the extensive research they conducted while developing the new Flotation Tub with Zero Dimension technology. The bather's body position is the same as that of an astronaut while weightless. Illustration: TOTO
- **6** A compact version of the TOTO Flotation Tub. Available in square or round designs, this version offers a relaxing experience thanks to the Recline Comfort technology developed by TOTO. Photo: TOTO
- **7 + 8** Comparison: It's usually difficult to find a comfortable position that allows both the body and soul to relax in a conventional bathtub. The Recline Comfort technology developed by TOTO gives the inside of the bathtub a special shape that allows the body to assume the ideal position for relaxation. The head and shoulders can rest, making this bathing experience incredibly tranquil and soothing. Illustrations: TOTO