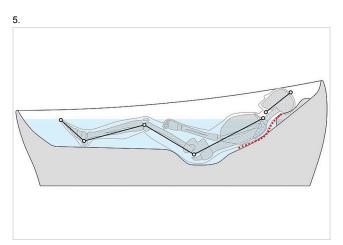

TOTO's Flotation Tubs promise to put the body in the perfect ergonomic position – for maximum relaxation. Featuring Zero Dimension technology, the most luxurious version of the Flotation Tub mimics the body position of astronauts when weightless. The company received the "Society Award" from the Japanese Society of Mechanical Engineers and the "Essay Award" from the Japanese Society for Medical and Biological Engineering for the extensive research they conducted in designing this product.

- **5** TOTO received multiple awards for the extensive research they conducted while developing the new Flotation Tub with Zero Dimension technology. The bather's body position is the same as that of an astronaut while weightless. Illustration: TOTO
- **6** A compact version of the TOTO Flotation Tub. Available in square or round designs, this version offers a relaxing experience thanks to the Recline Comfort technology developed by TOTO. Photo: TOTO
- **7 + 8** Comparison: It's usually difficult to find a comfortable position that allows both the body and soul to relax in a conventional bathtub. The Recline Comfort technology developed by TOTO gives the inside of the bathtub a special shape that allows the body to assume the ideal position for relaxation. The head and shoulders can rest, making this bathing experience incredibly tranquil and soothing. Illustrations: TOTO