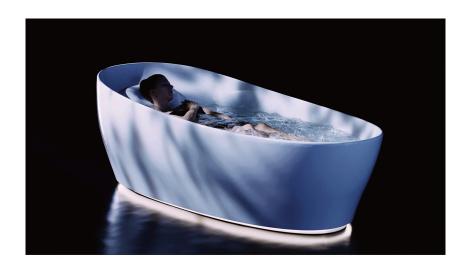

TOTO's Flotation Tubs promise to put the body in the perfect ergonomic position – for maximum relaxation. Featuring Zero Dimension technology, the most luxurious version of the Flotation Tub mimics the body position of astronauts when weightless. The company received the "Society Award" from the Japanese Society of Mechanical Engineers and the "Essay Award" from the Japanese Society for Medical and Biological Engineering for the extensive research they conducted in designing this product.

Düsseldorf, June 2024 Reprint free of charge/Copy requested

- 1 The head rests lightly on the headrest; the body slips into the tub like a warm embrace. The spine retains its natural "S"-shaped curve from the back of the neck to the lower back for deep relaxation. According to TOTO, bathing in the Flotation Tub with Zero Dimension technology is "a relaxing bathing experience that exceeds all expectations." Photo: TOTO
- **2** TOTO Flotation Tubs promise to put the body in the perfect ergonomic position for maximum relaxation. The tub is made of an innovative, highly stable multilayer composite material with a durable, extra smooth surface finish. Photo: TOTO
- **3** A stream of water flows continuously from the height-adjustable and ergonomic headrest on TOTO's Flotation Tub, keeping the neck and shoulders warm and comfortable. Photo: TOTO
- **4** All comfort features available in TOTO's luxurious Flotation Tubs are easy to operate and accessible from a control panel inside the tub. Photo: TOTO